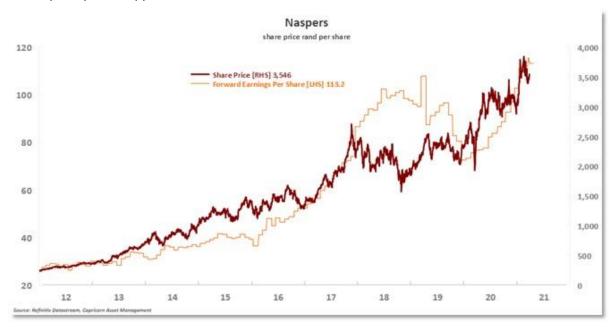

Index heavyweight and Africa's biggest company in terms of market capitalisation Naspers Ltd closed up 0.38% boosted by positive Chinese industrial output data. Naspers, through its subsidiary Prosus NV, holds over 30% stake in Chinese tech giant Tencent Holdings.