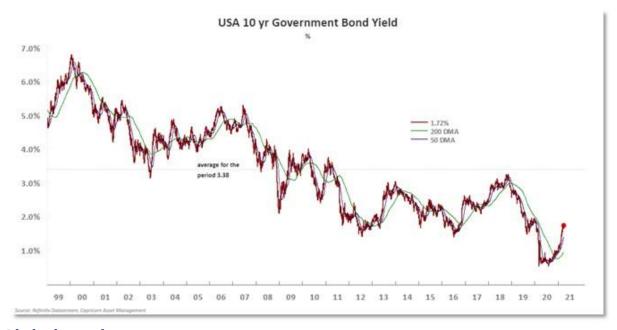

During the Asian session, benchmark 10-year yields hit 1.7321%, up 1.4 basis points, after earlier trading marginally higher in the U.S. after the state of New York on Monday announced people aged 30 and older could get coronavirus vaccinations starting March 30.