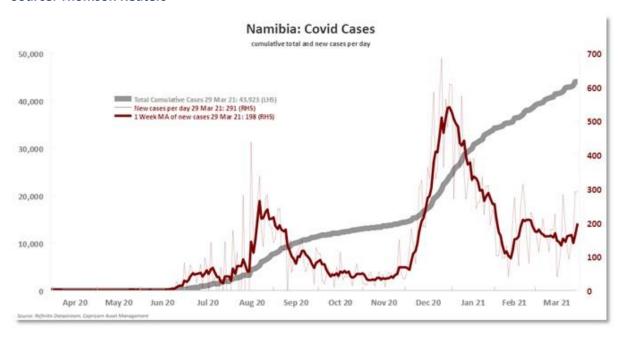

On the domestic front, investors remain wary of slow progress in the rollout of COVID-19 vaccine heading into the second quarter of the year, as a resurgence in infections would impact the anticipated economic recovery.